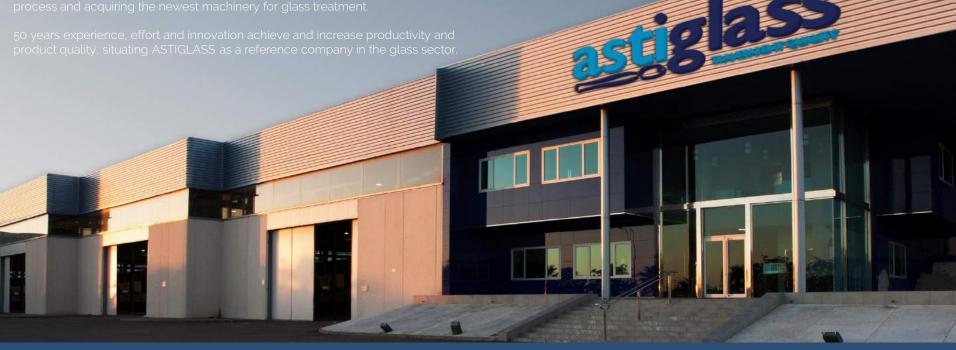

The family company ASTIGLASS has its beginnings in 1993 and over the years put into practice—innovations in the production system, carrying out a modernization process and acquiring the newest machinery for glass treatment.

# Productive Capacity

In ASTIGLASS over 26.000m2 of productive area with a production capacity of 10,000 tons of glass per year. Facilities that are totally designed to affront the challenge of becoming leaders in the transformation of glass

Our state-of-the art facilities and our highly qualified team make it possible for ASTIGLASS to respond efficiently to all customer needs.