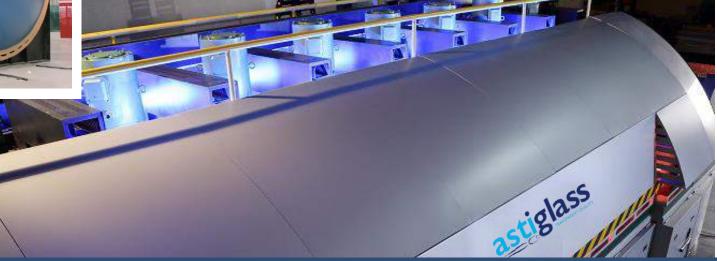

# Productive Capacity

In ASTIGLASS over 26.000m2 of productive area with a production capacity of 10,000 tons of glass per year. Facilities that are totally designed to affront the challenge of becoming leaders in the transformation of glass

Our state-of-the art facilities and our highly qualified team make it possible for ASTIGLASS to respond efficiently to all customer needs.

#### Innovation

With the most prestigious machinery in the glass industry along with innovative and automatic systems optimizing each stage of the manufacturing process, we are able to offer a wide range of products and forms.