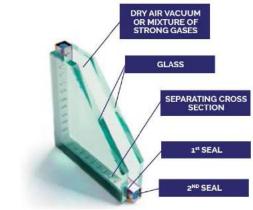

### Double Glazing

Double glazing consists of two or more pieces of glass separated by an air vacuum, with the application of different techniques.

#### GUARDIAN SELECT achieves the best results in:

- Acoustics
- Spectrophotometrics
- Thermic needs
- Safety
- Decoration
- Economics
- Ecology
- Condensation control

The modern machinery used in Astiglass for the manufacture of double glazing, as well as the guarantee of the Guardian Select brand, together with the C+quality and the CE branding make our double glazing a prime quality product, permitting us to offer a 10 year guarantee of the vacuum air tightness, satisfying, in this way, the specifications of the Technical Building Code.